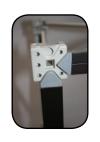

# Counter Mini

Unpack the kit from the bag and erect the frame, ensuring locking bars hold the frame together securely. Fit all 12 vertical magbars into place. Then fit the horozontal magbars. The top bar needs to be positioned into the centre holes on the hub whilst the bottom one needs to be in the top holes