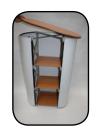

Now attach your graphic. Starting from right to left align the magtape on the panel with the mag bars on the frame and follow it around. Now insert internal shelves and finally attach the counter top.

#### **System Compnents**

Counter frame Wooden top Internal shelves Wheeled case Graphic protection tube

ECM\_GG\_1707