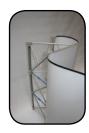

Now attach your graphic. Starting from right to left align the magtape on the panel with the mag bars on the frame and follow it around. Now insert internal shelves and finally attach the counter top.