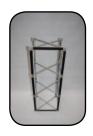

Now attach your graphic. Starting from right to left align the magtape on the panel with the mag bars on the frame and follow it around. Now insert internal shelves and finally attach the counter top.