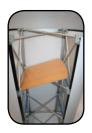

Now attach your graphic. Starting from right to left align the magtape on the panel with the mag bars on the frame and follow it around. Now insert internal shelves and finally attach the counter top.