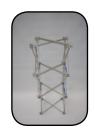

# Counter Mini

Unpack the kit from the bag and erect the frame, ensuring locking bars hold the frame together securely. Fit all 12 vertical magbars into place. Then fit the horozontal magbars. The top bar needs to be positioned into the centre holes on the hub whilst the bottom one needs to be in the top holes