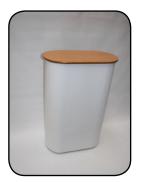

Now attach your graphic. Starting from right to left align the magtape on the panel with the mag bars on the frame and follow it around. Now insert internal shelves and finally attach the counter top.

#### **System Compnents**

Counter frame Wooden top Internal shelves Wheeled case Graphic protection tube

ECM\_GG\_1707