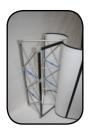

# Counter Mini

Unpack the kit from the bag and erect the frame, ensuring locking bars hold the frame together securely. Fit all 12 vertical magbars into place. Then fit the horozontal magbars. The top bar needs to be positioned into the centre holes on the hub whilst the bottom one needs to be in the top holes