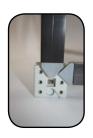

# Counter Mini

Unpack the kit from the bag and erect the frame, ensuring locking bars hold the frame together securely. Fit all 12 vertical magbars into place. Then fit the horozontal magbars. The top bar needs to be positioned into the centre holes on the hub whilst the bottom one needs to be in the top holes