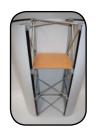

# Counter Mini

Unpack the kit from the bag and erect the frame, ensuring locking bars hold the frame together securely. Fit all 12 vertical magbars into place. Then fit the horozontal magbars. The top bar needs to be positioned into the centre holes on the hub whilst the bottom one needs to be in the top holes

Now attach your graphic. Starting from right to left align the magtape on the panel with the mag bars on the frame and follow it around. Now insert internal shelves and finally attach the counter top.